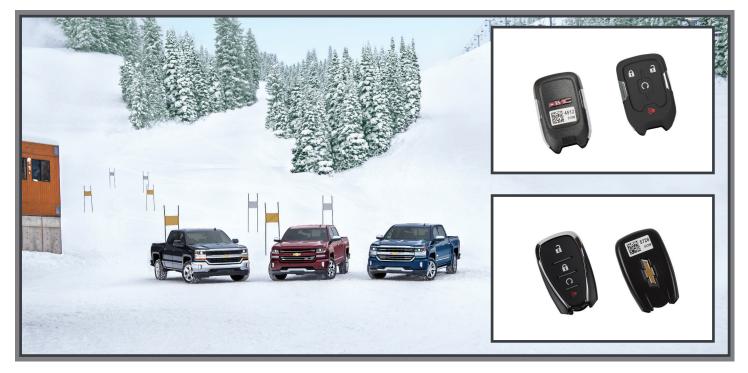

## **KEEP YOUR CABIN WARM**

Start your vehicle with a press of a button with a GM Remote Start Kit. It enables you to pre-warm or cool the cabin of your vehicle and seamlessly integrates with the anti-theft and remote keyless entry systems.

## 5% DISCOUNT WHEN YOU ORDER 2 KITS JANUARY 3-31, 2018

Take advantage of this deal now while customers are motivated to purchase this product during the cold winter months. Starting **now through the end of the month receive a 5% discount on all remote start kits when you order 2 or more.** 

| PART #   | MODEL                | ACCESSORY        | MSRP     | DLR COST | DISCOUNTED COST |
|----------|----------------------|------------------|----------|----------|-----------------|
| 22997089 | SILVERADO/<br>SIERRA | REMOTE START KIT | \$275.00 | \$206.25 | \$195.94        |