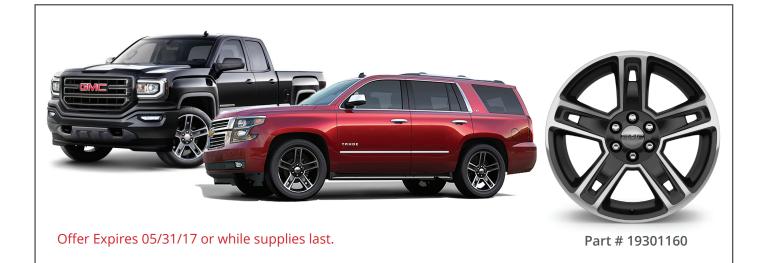

## APRIL 2017 WHEEL SPECIAL

Save big with this CK160 22-Inch Wheel Package. This is a limited time offer, so make sure you order while supplies last.

| Special Price Wheel Package |            |             |             |
|-----------------------------|------------|-------------|-------------|
|                             | MSRP       | DEALER      | SPECIAL     |
| 22-Inch SUV Wheel Package   | \$3,653.64 | \$2,893.36  | \$2,395.00  |
| 20" Takeoff Credit*         |            | -\$1,000.00 | -\$1,000.00 |
|                             |            |             | \$1,395.00  |
| 22-Inch Truck Wheel Package | \$3,897.44 | \$3,107.92  | \$2,595.00  |
| 20" Takeoff Credit*         |            | -\$1,000.00 | -\$1,000.00 |
|                             |            | -           | \$1,595.00  |