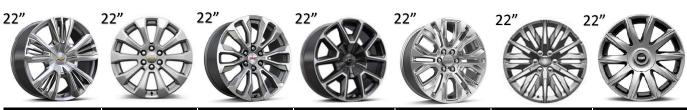

## **GM Factory Take-Off Wheels**

| T1-RPT                                                  | T1-RVA                   | T1-RPU                                                | T1-SGF                                          | T1-SMF                                     | T1-Q7L                | T1-SGG                                                                       |
|---------------------------------------------------------|--------------------------|-------------------------------------------------------|-------------------------------------------------|--------------------------------------------|-----------------------|------------------------------------------------------------------------------|
| 22" Sterling Silver Premium Painted with Chrome Inserts | 22" Polished<br>Aluminum | 22" Bright Machined<br>Aluminum with<br>Premium Paint | 22" Bright Machined<br>High Gloss Black Painted | 22" Multi-Dimensional<br>Polished Aluminum | 22" Polished Aluminum | 22" 10-Spoke Polished<br>Alloy with Dark Android<br>Finish and Laser Etching |

| T1-SMD                                                     | T1-SML                                             | T1-SGK                                     | T1-RD4                                                                | T1-NZU                                                  | T1-RTL                                     | T1-RD2              |
|------------------------------------------------------------|----------------------------------------------------|--------------------------------------------|-----------------------------------------------------------------------|---------------------------------------------------------|--------------------------------------------|---------------------|
| 22" 12-Spoke Polished<br>Alloy with Dark Android<br>Finish | 22" 14-Spoke Alloy<br>with Bright Silver<br>Finish | 22" 14-Spoke Alloy<br>with Polished Finish | 20" Painted Aluminum<br>Machined Face with<br>Argent Metallic Pockets | 20" Machined Aluminum<br>with Technical Gray<br>Pockets | 20" Multi-Dimensional<br>Polished Aluminum | 20" Polished Finish |