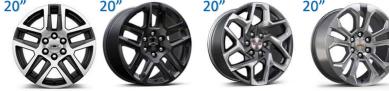

| I1-NZG                           | I 1-NZH                                     | I1-NZP                                | I 1-NZJ                                                            | I1-NZM                | I1-NZQ                                      | 11-KD3                              |
|----------------------------------|---------------------------------------------|---------------------------------------|--------------------------------------------------------------------|-----------------------|---------------------------------------------|-------------------------------------|
| 20" 6-Spoke Polished<br>Aluminum | 20" Painted Black<br>Polished Aluminum Face | 20" Bright Silver<br>Painted Aluminum | 20" Painted Aluminum<br>Machined Face with<br>Light Argent Pockets | 20" Polished Aluminum | 20" 6-Spoke Carbon Grey<br>Painted Aluminum | 20" Black Gloss Painted<br>Aluminum |
| 20"                              | 20"                                         | 20"                                   | 20"                                                                |                       |                                             |                                     |