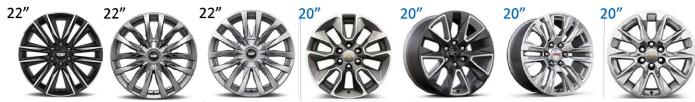

| T1-SMD                                                     | T1-SML                                             | T1-SGK                                     | T1-RD4                                                                | T1-NZU                                                  | T1-RTL                                     | T1-RD2              |
|------------------------------------------------------------|----------------------------------------------------|--------------------------------------------|-----------------------------------------------------------------------|---------------------------------------------------------|--------------------------------------------|---------------------|
| 22" 12-Spoke Polished<br>Alloy with Dark Android<br>Finish | 22" 14-Spoke Alloy<br>with Bright Silver<br>Finish | 22" 14-Spoke Alloy<br>with Polished Finish | 20" Painted Aluminum<br>Machined Face with<br>Argent Metallic Pockets | 20" Machined Aluminum<br>with Technical Gray<br>Pockets | 20" Multi-Dimensional<br>Polished Aluminum | 20" Polished Finish |

20" 20"

|                      |                   |                   | VAY                  |                       |                         |                         |
|----------------------|-------------------|-------------------|----------------------|-----------------------|-------------------------|-------------------------|
| T1-NZG               | T1-NZH            | T1-NZP            | T1-NZJ               | T1-NZM                | T1-NZQ                  | T1-RD3                  |
| 20" 6-Snoke Polished | 20" Painted Black | 20" Bright Silver | 20" Painted Aluminum | 20" Polished Aluminum | 20" 6-Snoke Carbon Grey | 20" Black Gloss Painted |

| I1-NZG                           | I 1-NZH                                     | I1-NZP                                | I 1-NZJ                                                            | I1-NZM                | I1-NZQ                                      | 11-KD3                              |
|----------------------------------|---------------------------------------------|---------------------------------------|--------------------------------------------------------------------|-----------------------|---------------------------------------------|-------------------------------------|
| 20" 6-Spoke Polished<br>Aluminum | 20" Painted Black<br>Polished Aluminum Face | 20" Bright Silver<br>Painted Aluminum | 20" Painted Aluminum<br>Machined Face with<br>Light Argent Pockets | 20" Polished Aluminum | 20" 6-Spoke Carbon Grey<br>Painted Aluminum | 20" Black Gloss Painted<br>Aluminum |
| 20"                              | 20"                                         | 20"                                   | 20"                                                                |                       |                                             |                                     |