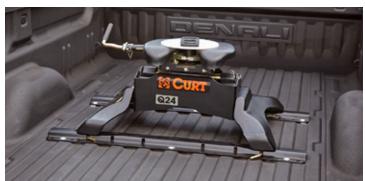

## **TOP-NOTCH TOWING**

They've already made a truck that withstands the weight of the world. They've made a trailer built to move mountains in a day. Where's the hitch that's powerful enough to efficiently make the connection? Look no further. Gooseneck and Fifth Wheel Hitch Packages by Curt® provide the strength, durability, and finesse necessary to tow whatever, wherever, and whenever.

## **APRIL 1-31, 2017**

Buy 3, in any assortment, of Gooseneck Hitch or 5th Wheel Packages AND GET 10% OFF YOUR ENTIRE PURCHASE!

| PRODUCT                                               | PRODUCT# | PRODUCT DESCRIPTION                                                               | DLR COST   |
|-------------------------------------------------------|----------|-----------------------------------------------------------------------------------|------------|
| GOOSENECK HITCH (with factory installed prep package) |          |                                                                                   |            |
| Gooseneck Hitch Package by CURT®                      | 84000862 | Includes Gooseneck Ball & Chain Tie-Down Kit With Carrying Case                   | \$221.25   |
| GOOSENECK HITCH                                       |          |                                                                                   |            |
| Double Lock EZr Gooseneck Hitch Kit by CURT®          | 19353984 | Includes EZr Center Section, Install Subkit & 7-Way Electrical Extension, 25K GTW | \$399.20   |
| FIFTH WHEEL PACKAGES                                  |          |                                                                                   |            |
| Hitch Trailering Package by CURT®                     | 19352638 | 20K Capacity, Fifth Wheel with Standard Legs and 7-Way Electrical Extension       | \$751.20   |
| Hitch Trailering Package by CURT®                     | 19352639 | 25K Capacity, Fifth Wheel with Standard Legs and 7-Way Electrical Extension       | \$799.20   |
| Hitch Trailering Package by CURT®                     | 19353369 | 25K Capacity, Fifth Wheel with Standard Legs and 7-Way Electrical Extension       | \$863.20   |
| Hitch Trailering Package by CURT®                     | 19353370 | 20K Capacity, Fifth Wheel with Roller Legs and 7-Way Electrical Extension         | \$1,231.20 |
| Hitch Trailering Package by CURT®                     | 19353371 | 25K Capacity, Fifth Wheel with Standard Legs and 7-Way Electrical Extension       | \$879.20   |