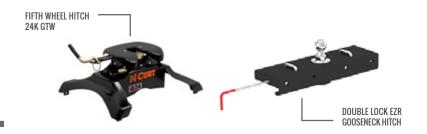

## **APRIL 1-31, 2017**

Buy 3, in any assortment, of Gooseneck Hitch or 5th Wheel Packages AND GET 10% OFF YOUR ENTIRE PURCHASE!

| PRODUCT                                               | PRODUCT# | PRODUCT DESCRIPTION                                                               | DLR COST   |
|-------------------------------------------------------|----------|-----------------------------------------------------------------------------------|------------|
| GOOSENECK HITCH (with factory installed prep package) |          |                                                                                   |            |
| Gooseneck Hitch Package by CURT®                      | 84000862 | Includes Gooseneck Ball & Chain Tie-Down Kit With Carrying Case                   | \$221.25   |
| GOOSENECK HITCH                                       |          |                                                                                   |            |
| Double Lock EZr Gooseneck Hitch Kit by CURT®          | 19353984 | Includes EZr Center Section, Install Subkit & 7-Way Electrical Extension, 25K GTW | \$399.20   |
| FIFTH WHEEL PACKAGES                                  |          |                                                                                   |            |
| Hitch Trailering Package by CURT®                     | 19352638 | 20K Capacity, Fifth Wheel with Standard Legs and 7-Way Electrical Extension       | \$751.20   |
| Hitch Trailering Package by CURT®                     | 19352639 | 25K Capacity, Fifth Wheel with Standard Legs and 7-Way Electrical Extension       | \$799.20   |
| Hitch Trailering Package by CURT®                     | 19353369 | 25K Capacity, Fifth Wheel with Standard Legs and 7-Way Electrical Extension       | \$863.20   |
| Hitch Trailering Package by CURT®                     | 19353370 | 20K Capacity, Fifth Wheel with Roller Legs and 7-Way Electrical Extension         | \$1,231.20 |
| Hitch Trailering Package by CURT®                     | 19353371 | 25K Capacity, Fifth Wheel with Standard Legs and 7-Way Electrical Extension       | \$879.20   |