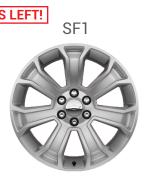

## 22-INCH WHEEL DEAL 3RD QUARTER 2017 OR WHILE SUPPLIES LAST

| 193 | UΙ | 16 | U |
|-----|----|----|---|
|-----|----|----|---|

19301161

19301163

19301164

| Product Description              |  |  |
|----------------------------------|--|--|
| <b>19301160</b> - SEW 22" Wheels |  |  |
| <b>19301161</b> - SFO 22" Wheels |  |  |
| <b>19301163</b> - SF1 22" Wheels |  |  |
| <b>19301164</b> - RX1 22" Wheels |  |  |