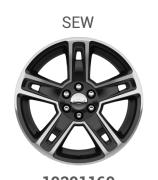

## 22-INCH WHEEL DEAL 3RD QUARTER 2017 OR WHILE SUPPLIES LAST

| 193 | UΙ | 16 | U |
|-----|----|----|---|
|-----|----|----|---|

19301161

19301163

19301164

| Product Description              |  |  |
|----------------------------------|--|--|
| <b>19301160</b> - SEW 22" Wheels |  |  |
| <b>19301161</b> - SFO 22" Wheels |  |  |
| <b>19301163</b> - SF1 22" Wheels |  |  |
| <b>19301164</b> - RX1 22" Wheels |  |  |