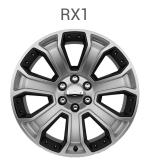

## 22-INCH WHEEL DEAL 3RD QUARTER 2017 OR WHILE SUPPLIES LAST

| 193 | UΙ | 16 | U |
|-----|----|----|---|
|-----|----|----|---|

19301161

19301163

19301164

| Product Description              |  |  |
|----------------------------------|--|--|
| <b>19301160</b> - SEW 22" Wheels |  |  |
| <b>19301161</b> - SFO 22" Wheels |  |  |
| <b>19301163</b> - SF1 22" Wheels |  |  |
| <b>19301164</b> - RX1 22" Wheels |  |  |