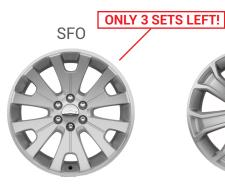

## 22-INCH WHEEL DEAL 3RD QUARTER 2017 OR WHILE SUPPLIES LAST

| 193 | UΙ | 16 | U |
|-----|----|----|---|
|-----|----|----|---|

19301161

19301163

19301164

| Product Description              |  |  |
|----------------------------------|--|--|
| <b>19301160</b> - SEW 22" Wheels |  |  |
| <b>19301161</b> - SFO 22" Wheels |  |  |
| <b>19301163</b> - SF1 22" Wheels |  |  |
| <b>19301164</b> - RX1 22" Wheels |  |  |