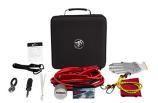

#### **HIGHWAY SAFETY KIT WITH BUICK LOGO**

Option Code: S08 LPO Price: \$150 Install Time: 1.0

#### **HIGHWAY SAFETY KIT**

Option Code: \$08 LPO Price: \$150 Install Time: 0.1

#### **HIGHWAY SAFETY KIT**

Option Code: \$08 LPO Price: \$142 Install Time: 0.1

**FIRST AID KIT** 

Option Code: RYT LPO Price: \$67 Install Time: 0.1

HIGHWAY SAFETY KIT Option Code: S08 LPO Price: \$150 Install Time: 0.1

Option Code: RYT LPO Price: TBD Install Time: 0.1