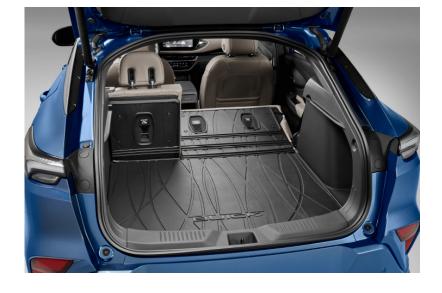

# REAR FOLD FLAT CARGO ORGANIZER

Option Code: SD3 LPO Price: \$350 Install Time: 1.0 Premium Carpeted Cargo Area Mat in Jet Black with Integrated Cargo Bins