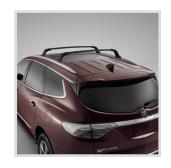

MOLDED ASSIST STEPS
Option Code: VXW
LPO Price: \$1175
Install Time: 1.7
Select color options.

ROOF RACK CROSS RAILS Option Code: VLL LPO Price: \$395 Install Time: 0.4

CARGO TRAY
Option Code: CAV
LPO Price: \$172
Install Time: 0.1
Integrated Cargo Liner in Ebony
with Buick Logo