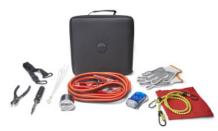

#### **HIGHWAY SAFETY KIT WITH BUICK LOGO**

Option Code: S08 LPO Price: \$150 Install Time: 1.0