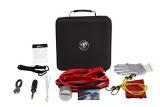

#### **HIGHWAY SAFETY KIT WITH BUICK LOGO**

Option Code: S08 LPO Price: \$150 Install Time: 1.0

#### **HIGHWAY SAFETY KIT**

Option Code: \$08 LPO Price: \$150 Install Time: 0.1

#### **HIGHWAY SAFETY KIT**

Option Code: \$08 LPO Price: \$142 Install Time: 0.1

**FIRST AID KIT** 

Option Code: RYT LPO Price: \$67 Install Time: 0.1

HIGHWAY SAFETY KIT Option Code: S08 LPO Price: \$150 Install Time: 0.1

Option Code: RYT LPO Price: TBD Install Time: 0.1