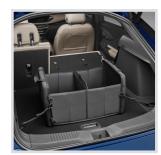

# CARGO ORGANIZER WITH LOGO

Option Code: RWU LPO Price: \$175 Install Time: 0.1 Cargo Organizer in Ebony with Buick Logo

# REAR FOLD FLAT CARGO ORGANIZER

Option Code: SD3 LPO Price: \$350 Install Time: 1.0 Premium Carpeted Cargo Area Mat in Jet Black with Integrated Cargo Bins