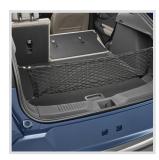

# HORIZONTAL CARGO NET IN JET BLACK

Option Code: WH6 LPO Price: \$75 Install Time: 0.1