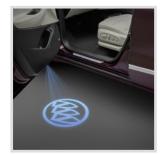

MIRROR PUDDLE LAMP KIT
Option Code: S3I
LPO Price: \$150
Install Time: 0.2
Front Door Puddle Light Kit with
Buick Logo Projection

MOLDED SPLASH GUARDS
Option Code: VRV
LPO Price: \$375
Install Time: 1.0
Front & Rear, select color options.