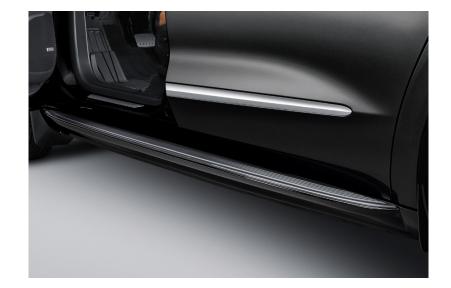

#### MOLDED SPLASH GUARDS

Option Code: VRV LPO Price: \$250 Install Time: 0.7 Select color options