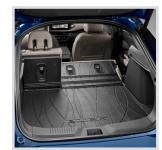

#### **CARGO LINER**

Option Code: CAV LPO Price: \$150 Install Time: 0.1 Integrated Cargo Liner in Ebony with Buick Script