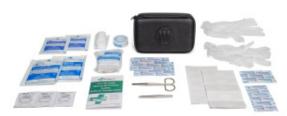

#### FIRST AID KIT WITH BUICK LOGO

Option Code: RYT LPO Price: \$50 Install Time: 0.1