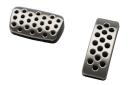

#### SPORTS PEDAL KIT

Option Code: SBZ LPO Price: \$225 Install Time: 0.4 Automatic Transmission Sport Pedal Cover Package

ALL-WEATHER FLOOR LINERS, FIRST & SECOND ROWS

Option Code: RIA LPO Price: \$225 Install Time: 0.1 Ebony w/Buick Script