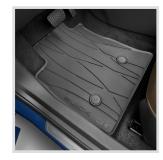

#### SPORTS PEDAL KIT

Option Code: SBZ LPO Price: \$225 Install Time: 0.4 Automatic Transmission Sport Pedal Cover Package

ALL-WEATHER FLOOR LINERS, FIRST & SECOND ROWS

Option Code: RIA LPO Price: \$225 Install Time: 0.1 Ebony w/Buick Script