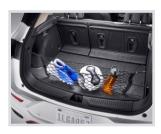

#### **CARGO LINER WITH LOGO**

Option Code: CAV LPO Price: \$195 Install Time: 0.1 Integrated Cargo Liner in Jet Black with Buick Logo