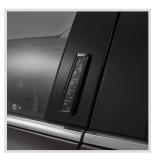

MIRROR PUDDLE LAMP KIT
Option Code: S3I
LPO Price: \$150
Install Time: 0.2
Front Door Puddle Light Kit with
Buick Logo Projection

MOLDED SPLASH GUARDS
Option Code: VRV
LPO Price: \$375
Install Time: 1.0
Front & Rear, select color options.