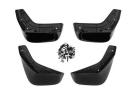

#### MOLDED SPLASH GUARDS

Option Code: VRV LPO Price: \$250 Install Time: 0.7 Select color options