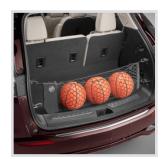

# HORIZONTAL CARGO NET IN JET BLACK

Option Code: WH6 LPO Price: \$75 Install Time: 0.1

ALL-WEATHER CARGO MAT
Option Code: VLI
LPO Price: \$142
Install Time: 0.1

CARGO SECURITY SHADE
Option Code: VRS
LPO Price: \$187
Install Time: 0.1

VERTICAL CARGO NET
Option Code: W2D
LPO Price: \$77
Install Time: 0.1
Vertical Cargo Net with Storage
Bag featuring Buick Logo