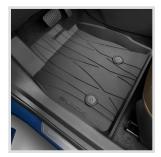

#### MOLDED SPLASH GUARDS

Option Code: VRV LPO Price: \$250 Install Time: 0.7 Select color options