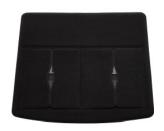

# CARGO ORGANIZER WITH LOGO

Option Code: RWU LPO Price: \$175 Install Time: 0.1 Cargo Organizer in Ebony with Buick Logo