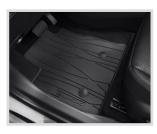

MOLDED SPLASH GUARDS
Option Code: VRV
LPO Price: \$225
Install Time: 0.8
Front & Rear, in Painted
Silver or Painted Black.

ALL-WEATHER FLOOR LINERS
Option Code: RIA
LPO Price: \$225
Install Time: 0.1
First- and Second-Row Premium
All-Weather Floor Liners in Ebony
with Buick Script