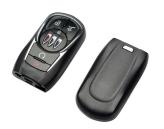

### **2024 ENVISTA**

**REMOTE START KIT** 

Option Code: S6P LPO Price: \$350 Install Time: 0.6 Manual or Power

**KEYLESS ENTRY KEYPAD** 

Option Code: RDI LPO Price: \$250 Install Time: 0.5