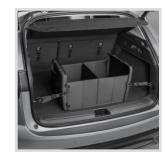

#### CARGO AREA ORGANIZER

Option Code: RWU LPO Price: \$175 Install Time: 0.1 Cargo Organizer in Ebony with Buick Logo

**VERTICAL CARGO NET** 

Option Code: W2D LPO Price: \$75 Install Time: 0.1