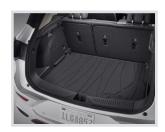

MOLDED ASSIST STEPS
Option Code: VXW
LPO Price: \$1175
Install Time: 1.7
Select color options.

ROOF RACK CROSS RAILS Option Code: VLL LPO Price: \$395 Install Time: 0.4

CARGO TRAY
Option Code: CAV
LPO Price: \$172
Install Time: 0.1
Integrated Cargo Liner in Ebony
with Buick Logo