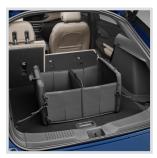

# CARGO ORGANIZER WITH LOGO

Option Code: RWU LPO Price: \$175 Install Time: 0.1 Cargo Organizer in Ebony with Buick Logo

#### CARGO AREA ORGANIZER

Option Code: RWU LPO Price: \$175 Install Time: 0.1 Cargo Organizer in Ebony with Buick Logo

**VERTICAL CARGO NET** 

Option Code: W2D LPO Price: \$75 Install Time: 0.1

CARGO AREA ORGANIZER
Option Code: RWU
LPO Price: \$165
Install Time: 0.1

FOLDABLE ORGANIZER
Option Code: SD3
LPO Price: \$195
Install Time: 0.1
Premium Carpeted Cargo Area Mat in Ebony with Integrated Cargo
Organizer