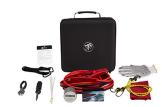

#### **HIGHWAY SAFETY KIT WITH BUICK LOGO**

Option Code: S08 LPO Price: \$150 Install Time: 1.0